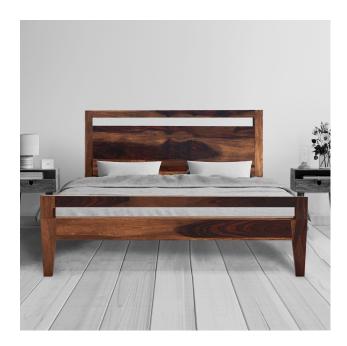

## Alpha solid wood King size walnut finish bed

This Bed makes for a great addition to your home. The Bed has an extremely modern and contemporary look that helps you set up a stylish space in your home

## **Product Description**

Fine texture and solid structure. The FURNITURESHRI Sheesham Bed is polished to a rich walnut(brown), with distinctive streaks of warm hues. The FURNITURESHRI bed has a headboard with a simple design and goes with every kind of decor.