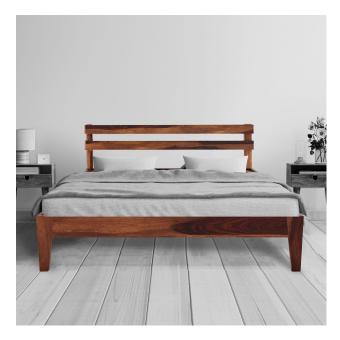

## Aqua solid wood King size walnut finish bed

This Bed makes for a great addition to your home. The Bed has an extremely modern and contemporary look that helps you set up a stylish space in your home

## **Product Description**

Fine texture and solid structure. The FURNITURESHRI Sheesham Bed is polished to a rich walnut(brown), with distinctive streaks of warm hues. The FURNITURESHRI bed has a headboard with a simple design and goes with every kind of decor.